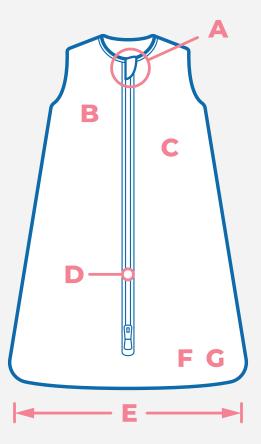

#### **CLASSIC**

#### **CLOUD**

- Zipper pull guard to protect skin and discourage chewing on zipper pull.
- Fine fabric that is soft & strong, ideal for baby's sensitive skin.
- Extra space for logo or graphics.
- Zipper for easy opening for diaper changes.

- Foot box lets baby move and kick, promotes healthy hip development.
- P Discourage babies from crib climbing.
- Newborn & 0 6 months sizes.