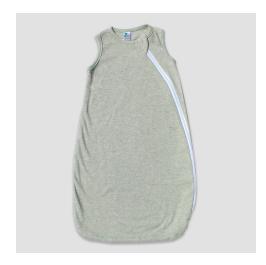

## Wrap Them in **Comfort and Safety**

**LG2705** – Baby Wearable Sack Premium 100% Cotton

LG3703 - Designer Baby Cloud Wearable Sleep Sack 65% Polyester / 35% Cotton

**LG3705** – Designer Baby Wearable Sleep Sack 65% Polyester / 35% Cotton

**LG3705** – Baby Wearable Sleep Sack 65% Polyester / 35% Cotton

## Wrap Them in Comfort and Safety

Custom Screen Printing & Embroidery Services Available