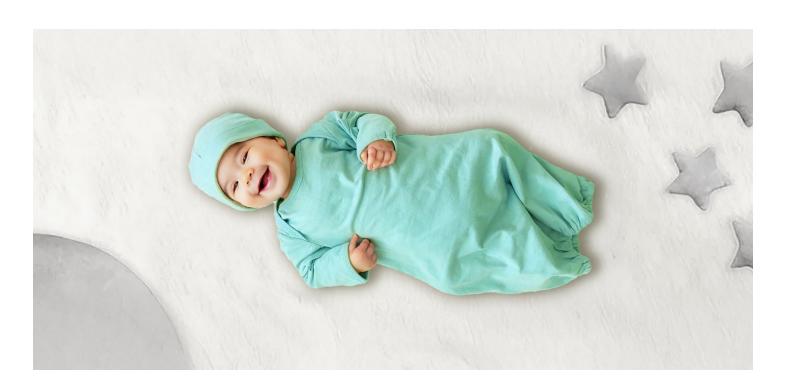

## **Soft Snuggles for Sweet Dreams**

LG2850 - Baby Nightgown with Fold Over Mittens Premium 100% Cotton

**LG3850** – Designer Baby Nightgown with Fold Over Mittens 65% Polyester / 35% Cotton

LG3850 - Baby Nightgown with Fold Over Mittens 65% Polyester / 35% Cotton