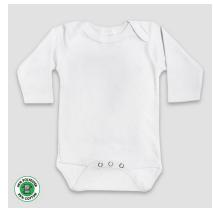

# Easy-On, Easy-Off Designed with Care in Mind

**LG2100** – Baby Long Sleeve Bodysuits Premium 100% Cotton

**LG3101** – Designer Baby Long Sleeve Bodysuits – Premium 100% Cotton

**LG3201** – Baby Bodysuits 65% Polyester / 35% Cotton

**LG2200** – Baby Bodysuits Short Sleeve Premium 100% Cotton

**LG3150** – Baby Bodysuits Long Sleeve with Mittens – 65% Polyester / 35% Cotton

**LG3250** – Baby Kimono Creeper Bodysuits with Foldover Mittens 65% Polyester / 35% Cotton

**LG3101** – Baby Long Sleeve Bodysuits 65% Polyester / 35% Cotton

**LG3201** – Designer Baby Bodysuits 65% Polyester / 35% Cotton