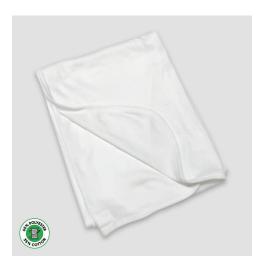

# Gentle Comfort, One Blanket at a Time

**LG2414** – Baby Receiving Blanket Premium 100% Cotton

**LG3412** – Designer Baby Receiving Blanket 65% Polyester / 35% Cotton

**LG3412** – Designer Baby Receiving Blanket 65% Polyester / 35% Cotton

**LG5412** – Blank Baby Receiving Blanket Fleece 100% Polyester