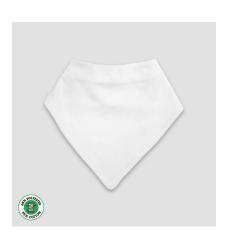

### Stay Clean, Stay Cuddly!

**LG2480** – Baby Bibs with Velcro Closure Premium 100% Cotton

LG3462 - Baby Bibs with Velcro Closure – 2 Ply 65% Polyester / 35% Cotton

LG3462 - Designer Baby Bibs with Velcro Closure - 2 Ply 65% Polyester / 35% Cotton

LG3441 - Designer Baby Bandana Bibs 65% Polyester / 35% Cotton

LG3441 – Baby Bandana Bibs 65% Polyester / 35% Cotton

LG3432 - Baby Burp Cloths, 2 Ply 65% Polyester / 35% Cotton