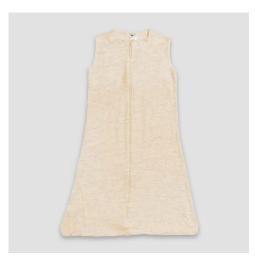

## Wrap Them in **Comfort and Safety**

**LG2705** – Baby Wearable Sack Premium 100% Cotton

LG3703 - Designer Baby Cloud Wearable Sleep Sack 65% Polyester / 35% Cotton

**LG3705** – Designer Baby Wearable Sleep Sack 65% Polyester / 35% Cotton

**LG3705** – Baby Wearable Sleep Sack 65% Polyester / 35% Cotton