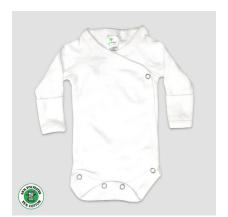

# Easy-On, Easy-Off Designed with Care in Mind

**LG2100** – Baby Long Sleeve Bodysuits Premium 100% Cotton

**LG3101** – Designer Baby Long Sleeve Bodysuits – Premium 100% Cotton

**LG3201** – Baby Bodysuits 65% Polyester / 35% Cotton

**LG2200** – Baby Bodysuits Short Sleeve Premium 100% Cotton

**LG3150** – Baby Bodysuits Long Sleeve with Mittens – 65% Polyester / 35% Cotton

**LG3250** – Baby Kimono Creeper Bodysuits with Foldover Mittens 65% Polyester / 35% Cotton

**LG3101** – Baby Long Sleeve Bodysuits 65% Polyester / 35% Cotton

**LG3201** – Designer Baby Bodysuits 65% Polyester / 35% Cotton