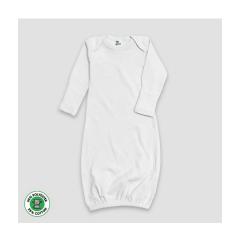

## **Soft Snuggles for Sweet Dreams**

LG2850 - Baby Nightgown with Fold Over Mittens Premium 100% Cotton

**LG3850** – Designer Baby Nightgown with Fold Over Mittens 65% Polyester / 35% Cotton

LG3850 - Baby Nightgown with Fold Over Mittens 65% Polyester / 35% Cotton