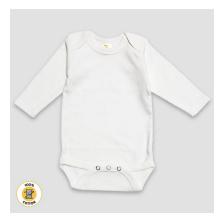

# Easy-On, Easy-Off Designed with Care in Mind

**LG2100** – Baby Long Sleeve Bodysuits Premium 100% Cotton

**LG3101** – Designer Baby Long Sleeve Bodysuits – Premium 100% Cotton

**LG3201** – Baby Bodysuits 65% Polyester / 35% Cotton

**LG3101** – Baby Long Sleeve Bodysuits 65% Polyester / 35% Cotton

**LG3201** – Designer Baby Bodysuits 65% Polyester / 35% Cotton