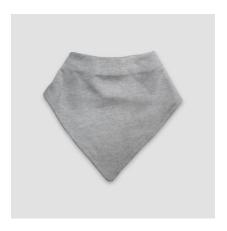

### Stay Clean, Stay Cuddly!

**LG2480** – Baby Bibs with Velcro Closure Premium 100% Cotton

LG3462 - Baby Bibs with Velcro Closure – 2 Ply 65% Polyester / 35% Cotton

LG3462 - Designer Baby Bibs with Velcro Closure - 2 Ply 65% Polyester / 35% Cotton

LG3441 - Designer Baby Bandana Bibs 65% Polyester / 35% Cotton

LG3441 – Baby Bandana Bibs 65% Polyester / 35% Cotton

LG3432 - Baby Burp Cloths, 2 Ply 65% Polyester / 35% Cotton