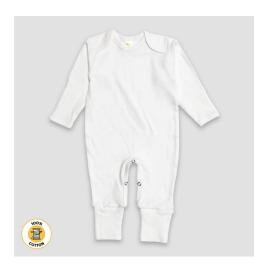

## Wrap Them in **Comfort and Safety**

**LG2705** – Baby Wearable Sack Premium 100% Cotton

LG3703 - Designer Baby Cloud Wearable Sleep Sack 65% Polyester / 35% Cotton

**LG3705** – Designer Baby Wearable Sleep Sack 65% Polyester / 35% Cotton

**LG3705** – Baby Wearable Sleep Sack 65% Polyester / 35% Cotton