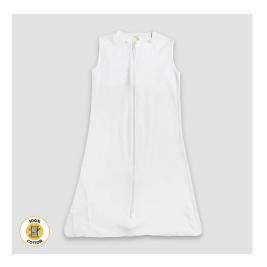

## Wrap Them in **Comfort and Safety**

**LG2705** – Baby Wearable Sack Premium 100% Cotton

LG3703 - Designer Baby Cloud Wearable Sleep Sack 65% Polyester / 35% Cotton

**LG3705** – Designer Baby Wearable Sleep Sack 65% Polyester / 35% Cotton

**LG3705** – Baby Wearable Sleep Sack 65% Polyester / 35% Cotton