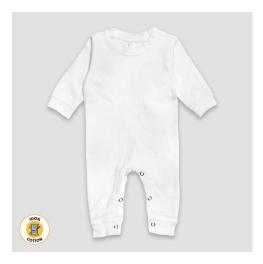

# Easy-On, Easy-Off Designed with Care in Mind

**LG2100** – Baby Long Sleeve Bodysuits Premium 100% Cotton

**LG3101** – Designer Baby Long Sleeve Bodysuits – Premium 100% Cotton

**LG3201** – Baby Bodysuits 65% Polyester / 35% Cotton

**LG2200** – Baby Bodysuits Short Sleeve Premium 100% Cotton

**LG3150** – Baby Bodysuits Long Sleeve with Mittens – 65% Polyester / 35% Cotton

**LG3250** – Baby Kimono Creeper Bodysuits with Foldover Mittens 65% Polyester / 35% Cotton

**LG3101** – Baby Long Sleeve Bodysuits 65% Polyester / 35% Cotton

**LG3201** – Designer Baby Bodysuits 65% Polyester / 35% Cotton