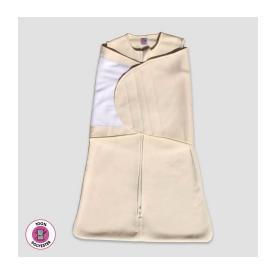

## Wrap Them in **Comfort and Safety**

**LG2705** – Baby Wearable Sack Premium 100% Cotton

LG3703 - Designer Baby Cloud Wearable Sleep Sack 65% Polyester / 35% Cotton

**LG3705** – Designer Baby Wearable Sleep Sack 65% Polyester / 35% Cotton

**LG3705** – Baby Wearable Sleep Sack 65% Polyester / 35% Cotton