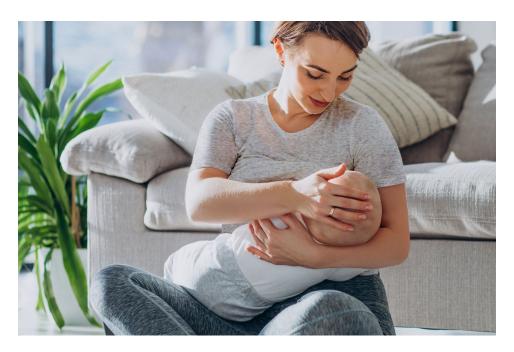

#### **Comfort Meets Convenience**

#### **Key Features:**

- Discreet Nursing and Pumping Access Simply lift the outer panel and pull aside the inner V-neck layer for easy feeding.
- Relaxed Fit with Extra Coverage Enjoy a lightweight drape that flatters every body type.
- **Premium Fabric** Soft, stretchy, and breathable for ultimate comfort.
- **Versatile Style** Pairs effortlessly with jeans, joggers, or leggings for any occasion.

We're proud to support

National Breastfeeding Awareness Month

every August.

**ND3888** – Women's Short Sleeve Nursing Top Polyester Cotton Blend