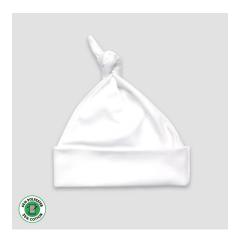

## Warm Heads, Happy Hearts!

**LG3021** – Designer Baby Knotted Beanie Hat 65% Polyester / 35% Cotton

**LG3021** – Baby Knotted Beanie 65% Polyester / 35% Cotton

**LG3031** – Designer Baby Beanie Hats 65% Polyester / 35% Cotton

**LG3031** – Baby Beanie Hats 65% Polyester / 35% Cotton