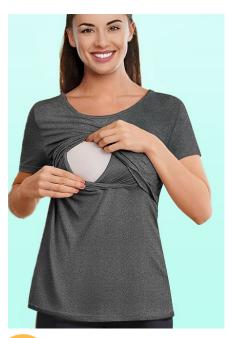

#### **Comfort Meets Convenience**

#### **Key Features:**

- Discreet Nursing and Pumping Access Simply lift the outer panel and pull aside the inner V-neck layer for easy feeding.
- Relaxed Fit with Extra Coverage Enjoy a lightweight drape that flatters every body type.
- **Premium Fabric** Soft, stretchy, and breathable for ultimate comfort.
- **Versatile Style** Pairs effortlessly with jeans, joggers, or leggings for any occasion.

We're proud to support

National Breastfeeding Awareness Month

every August.

**ND3888** – Women's Short Sleeve Nursing Top Polyester Cotton Blend