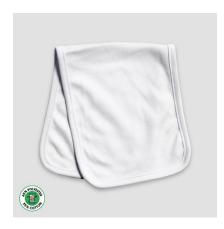

# Gentle Comfort, One Blanket at a Time

**LG2414** – Baby Receiving Blanket Premium 100% Cotton

**LG3412** – Designer Baby Receiving Blanket 65% Polyester / 35% Cotton

**LG3412** – Designer Baby Receiving Blanket 65% Polyester / 35% Cotton

**LG5412** – Blank Baby Receiving Blanket Fleece 100% Polyester