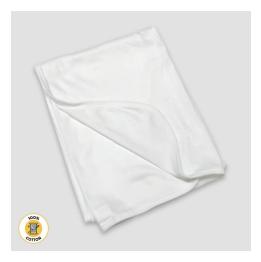

# Gentle Comfort, One Blanket at a Time

**LG2414** – Baby Receiving Blanket Premium 100% Cotton

**LG3412** – Designer Baby Receiving Blanket 65% Polyester / 35% Cotton

**LG3412** – Designer Baby Receiving Blanket 65% Polyester / 35% Cotton

**LG5412** – Blank Baby Receiving Blanket Fleece 100% Polyester