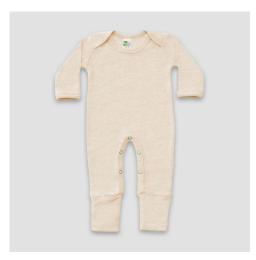

### Safe and as Snug as a Bug

**LG2706** – Baby Swaddling Sleep Sacks Premium 100% Cotton

**LG5706** – Baby Swadding Sleep Sacks 100% Polyester Fleece

- A Zipper pull guard to protect skin and discourage chewing on zipper pull.
- Foot box lets baby move and kick, promotes healthy hip development.
- Newborn & 0 6 months sizes.

- Fine fabric that is soft & strong, ideal for baby's sensitive skin.
- Discourage babies from crib climbing.
- Extra space for logo or graphics.
- Velcro closure for adjustable swaddle
- Zipper for easy opening for diaper changes.