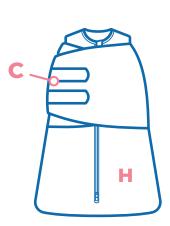

#### **CLOUD**

- Zipper pull guard to protect skin and discourage chewing on zipper pull.
- Fine fabric that is soft & strong, ideal for baby's sensitive skin.
- Extra space for logo or graphics.
- Zipper for easy opening for diaper changes.

- Foot box lets baby move and kick, promotes healthy hip development.
- P Discourage babies from crib climbing.
- Newborn & 0 6 months sizes.