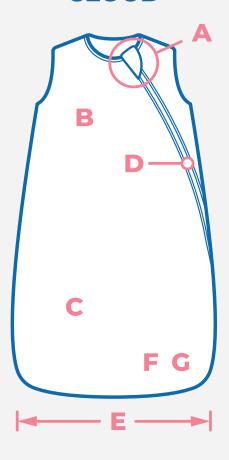

### Safe and as Snug as a Bug

**LG2706** – Baby Swaddling Sleep Sacks Premium 100% Cotton

**LG5706** – Baby Swadding Sleep Sacks 100% Polyester Fleece

- A Zipper pull guard to protect skin and discourage chewing on zipper pull.
- Foot box lets baby move and kick, promotes healthy hip development.
- Newborn & 0 6 months sizes.

- Fine fabric that is soft & strong, ideal for baby's sensitive skin.
- Discourage babies from crib climbing.
- Extra space for logo or graphics.
- Velcro closure for adjustable swaddle
- Zipper for easy opening for diaper changes.