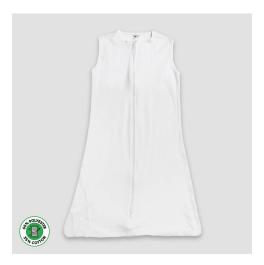

### Safe and as Snug as a Bug

**LG2706** – Baby Swaddling Sleep Sacks Premium 100% Cotton

**LG5706** – Baby Swadding Sleep Sacks 100% Polyester Fleece

- A Zipper pull guard to protect skin and discourage chewing on zipper pull.
- Foot box lets baby move and kick, promotes healthy hip development.
- Newborn & 0 6 months sizes.

- Fine fabric that is soft & strong, ideal for baby's sensitive skin.
- Discourage babies from crib climbing.
- Extra space for logo or graphics.
- Velcro closure for adjustable swaddle
- Zipper for easy opening for diaper changes.