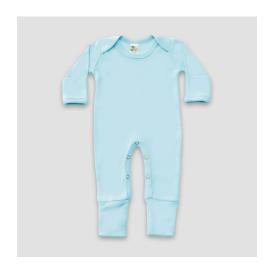

## Wrap Them in **Comfort and Safety**

**LG2705** – Baby Wearable Sack Premium 100% Cotton

LG3703 - Designer Baby Cloud Wearable Sleep Sack 65% Polyester / 35% Cotton

**LG3705** – Designer Baby Wearable Sleep Sack 65% Polyester / 35% Cotton

**LG3705** – Baby Wearable Sleep Sack 65% Polyester / 35% Cotton