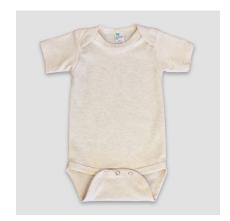

# Easy-On, Easy-Off Designed with Care in Mind

**LG2100** – Baby Long Sleeve Bodysuits Premium 100% Cotton

**LG3101** – Designer Baby Long Sleeve Bodysuits – Premium 100% Cotton

**LG3201** – Baby Bodysuits 65% Polyester / 35% Cotton

**LG2200** – Baby Bodysuits Short Sleeve Premium 100% Cotton

**LG3150** – Baby Bodysuits Long Sleeve with Mittens – 65% Polyester / 35% Cotton

**LG3250** – Baby Kimono Creeper Bodysuits with Foldover Mittens 65% Polyester / 35% Cotton

**LG3101** – Baby Long Sleeve Bodysuits 65% Polyester / 35% Cotton

**LG3201** – Designer Baby Bodysuits 65% Polyester / 35% Cotton