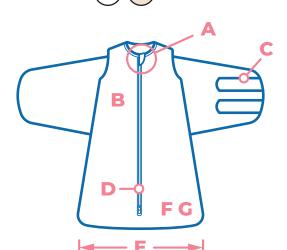

#### **CLOUD**

- Zipper pull guard to protect skin and discourage chewing on zipper pull.
- Fine fabric that is soft & strong, ideal for baby's sensitive skin.
- Extra space for logo or graphics.
- Zipper for easy opening for diaper changes.

- Foot box lets baby move and kick, promotes healthy hip development.
- P Discourage babies from crib climbing.
- Newborn & 0 6 months sizes.

- Fine fabric that is soft & strong, ideal for baby's sensitive skin.
- Discourage babies from crib climbing.
- Extra space for logo or graphics.
- Velcro closure for adjustable swaddle
- Zipper for easy opening for diaper changes.