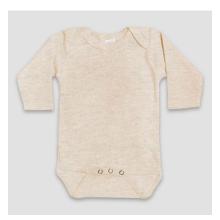

# Easy-On, Easy-Off Designed with Care in Mind

**LG2100** – Baby Long Sleeve Bodysuits Premium 100% Cotton

**LG3101** – Designer Baby Long Sleeve Bodysuits – Premium 100% Cotton

**LG3201** – Baby Bodysuits 65% Polyester / 35% Cotton

**LG3101** – Baby Long Sleeve Bodysuits 65% Polyester / 35% Cotton

**LG3201** – Designer Baby Bodysuits 65% Polyester / 35% Cotton