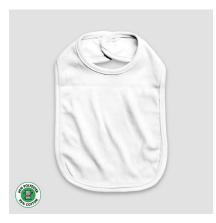

### Stay Clean, Stay Cuddly!

**LG2480** – Baby Bibs with Velcro Closure Premium 100% Cotton

LG3462 - Baby Bibs with Velcro Closure – 2 Ply 65% Polyester / 35% Cotton

LG3462 - Designer Baby Bibs with Velcro Closure - 2 Ply 65% Polyester / 35% Cotton

LG3441 - Designer Baby Bandana Bibs 65% Polyester / 35% Cotton

LG3441 – Baby Bandana Bibs 65% Polyester / 35% Cotton

LG3432 - Baby Burp Cloths, 2 Ply 65% Polyester / 35% Cotton