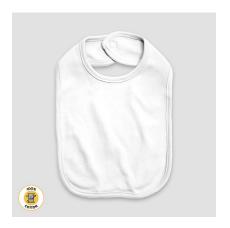

### Stay Clean, Stay Cuddly!

**LG2480** – Baby Bibs with Velcro Closure Premium 100% Cotton

LG3462 - Baby Bibs with Velcro Closure – 2 Ply 65% Polyester / 35% Cotton

LG3462 - Designer Baby Bibs with Velcro Closure - 2 Ply 65% Polyester / 35% Cotton

LG3441 - Designer Baby Bandana Bibs 65% Polyester / 35% Cotton

LG3441 – Baby Bandana Bibs 65% Polyester / 35% Cotton

LG3432 - Baby Burp Cloths, 2 Ply 65% Polyester / 35% Cotton