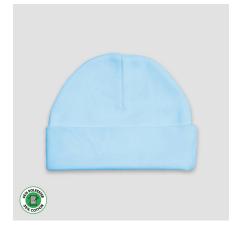

## Warm Heads, Happy Hearts!

**LG3021** – Designer Baby Knotted Beanie Hat 65% Polyester / 35% Cotton

**LG3021** – Baby Knotted Beanie 65% Polyester / 35% Cotton

**LG3031** – Designer Baby Beanie Hats 65% Polyester / 35% Cotton

**LG3031** – Baby Beanie Hats 65% Polyester / 35% Cotton