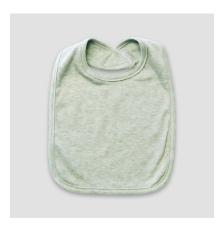

### Stay Clean, Stay Cuddly!

**LG2480** – Baby Bibs with Velcro Closure Premium 100% Cotton

LG3462 - Baby Bibs with Velcro Closure – 2 Ply 65% Polyester / 35% Cotton

LG3462 - Designer Baby Bibs with Velcro Closure - 2 Ply 65% Polyester / 35% Cotton

LG3441 - Designer Baby Bandana Bibs 65% Polyester / 35% Cotton

LG3441 – Baby Bandana Bibs 65% Polyester / 35% Cotton

LG3432 - Baby Burp Cloths, 2 Ply 65% Polyester / 35% Cotton