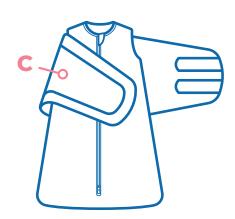

#### **CLOUD**

- Zipper pull guard to protect skin and discourage chewing on zipper pull.
- Fine fabric that is soft & strong, ideal for baby's sensitive skin.
- Extra space for logo or graphics.
- Zipper for easy opening for diaper changes.

- Foot box lets baby move and kick, promotes healthy hip development.
- P Discourage babies from crib climbing.
- Newborn & 0 6 months sizes.